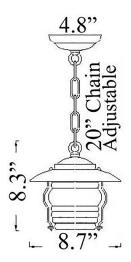

Mounting: 4.8" Mounting Plate attaches to standard box. 20" of chain is provided, more available upon Request. All Install Hardware Provided.

Options: Flush Mount (C-8F), Pendant (C-8ARM), Pole (C-8TUB) and Wall (H-5) Mounts Available