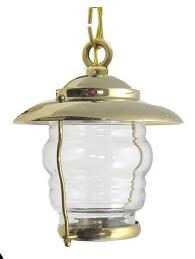

## C-8: SMALL HANGING PATIO LIGHT

LISTED; Interior / Exterior (Covered) Residential & Commercial Use

Max Wattage:

100w LED, Incandescent Bulb;

Medium Base (E26) Socket, Dimmable (GU-24 also available)

Glass: Clear Only

Material: Solid Brass Construction