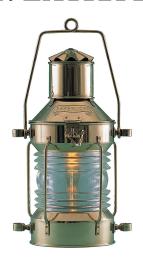

## U-14: EXTRA LARGE ANCHOR LIGHT

(I)

LISTED ; Interior / Exterior (Covered) Residential & Commercial Use

Max Wattage:

100w LED Equivalent; 75w Incandescent Bulb; Medium Base (E26) Socket, Dimmable (GU-24 also available)

Glass: Clear Glass Only (Fresnel type amplifies light)

Mounting: 4.8" Mounting back plate attaches to standard box. 20" of chain is provided, more available upon Request. All Install Hardware Provided.

Options: Smaller Hanging and Wall Mounts Available

Material: Solid Brass Construction