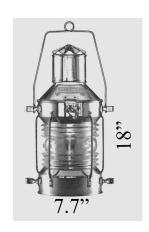

Glass: Clear Glass Only (Fresnel type amplifies light)

Mounting: 4.8" Mounting back plate attaches to standard box. 20" of chain is provided, more available upon Request. All Install Hardware Provided.